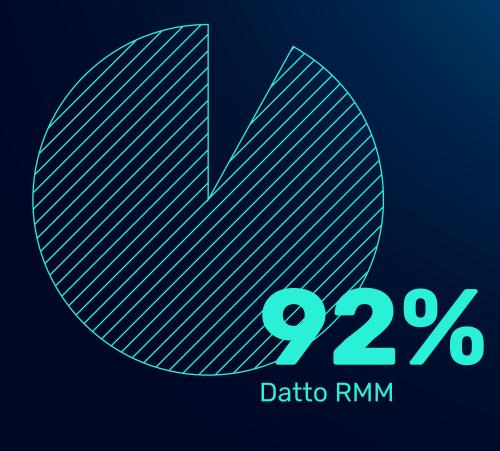

G2 reviewer -

96% Device Management

95%

of users believe it is headed in the right direction

**Start Your Trial!** 

Powered by